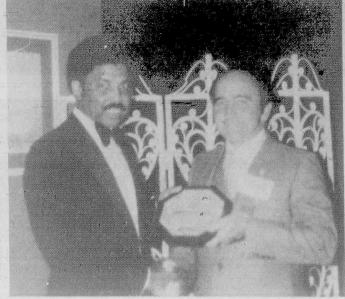

The Kiernan Funeral Home made arrangements. Interment was in East

Local Excellence — W. Lee Stewart (third from left), chairman and president of H&G Industries, Inc. of Belleville, accepts the prestigious Sears "Symbol of Excellence" from Richard Nixon (third from right), representative of the giant merchandiser. Looking on are (l-r) H&G Vice President Stan Elston, Executive Vice President Frank Martin, Treasurer John Gallagher and Vice President Fred Roeder. Sears presents the award annually to only about 5 percent of its 12,000 suppliers. The award is made to companies which display outstanding quality and workmanship as well as reliable service and delivery. H&G has been supplying paint brushes to Sears for 50 years and has been manufacturing painting tools since 1867. The awards ceremony took place at the Forest Hill Field Club in Bloomfield.