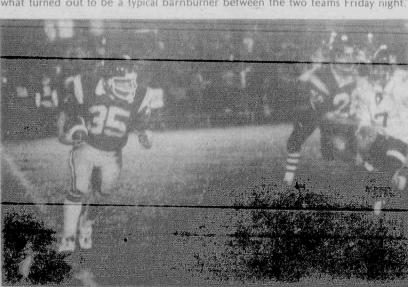

## Friday night victory good omen for '80s

That old Belleville-Nutley football rivalry is as hot as ever. If you were at the game last Friday night, the validity of that statement was

Throughout the years, the Bucs (nee Bellboys) and Maroon Raiders have been involved in some emotional, hard-fought contests that haven't been decided until late in the game. Such was the case Friday. As head coach John Senesky of Belleville has said all along, "When Belleville and Nutley play, you might just as well toss the

The game last Friday was a 13-7 victory for Belleville, the Bucs' third straight success over their archrivals. The last time a Belleville team had beaten Nutley three straight times was back in the 1950s when gasoline was 15 cents a gallon and Eisenhower and Nixon were president and vice president.