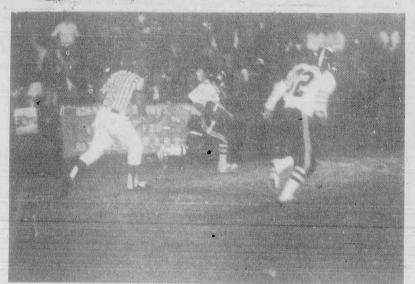

## Friday night victory good omen for '80s

That old Belleville-Nutley football rivalry is as hot as ever. If you were at the game last Friday night, the validity of that statement was

Throughout the years, the Bucs (nee Bellboys) and Maroon Raiders have been involved in some emotional, hard-fought contests that haven't been decided until late in the game. Such was the case Friday. As head coach John Senesky of Belleville has said all along, "When Belleville and Nutley play, you might just as well toss the

The game last Friday was a 13-7 victory for Belleville, the Bucs' third straight success over their archrivals. The last time a Belleville team had beaten Nutley three straight times was back in the 1950s when gasoline was 15 cents a gallon and Eisenhower and Nixon were president and vice president.