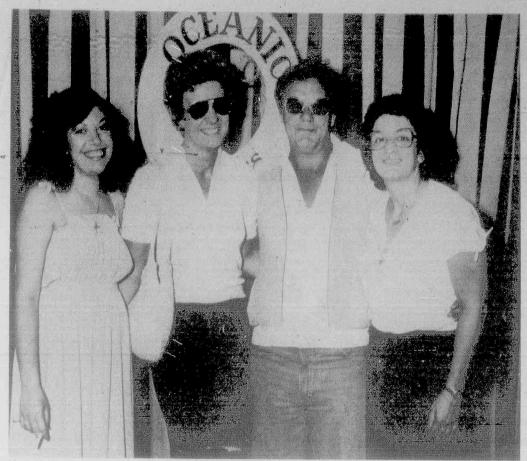

-SPECIAL --Famous Brand \$600 PULL-ON SLACKS

Hours: OPEN MONDAY thru SATURDAY 11 A.M. to 5 P.M. Also THURSDAY & FRIDAY 7 P.M. to 9 P.M. CALL: 933-1991

Vacationing — Marie Galop, Mr. and Mrs. Thomas Disbrow of Nutley and Debbie Zuna of Belleville pose on the Lido Deck of the S.S. Oceanic just before departing New York on a vacation cruise to Nassau, capital city of the Bahamas, and Bermuda