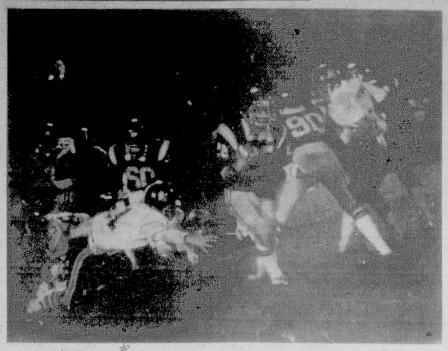

## Friday night victory good omen for '80s

That old Belleville-Nutley football rivalry is as hot as ever. If you were at the game last Friday night, the validity of that statement was

Throughout the years, the Bucs (nee Bellboys) and Maroon Raiders have been involved in some emotional, hard-fought contests that haven't been decided until late in the game. Such was the case Friday. As head coach John Senesky of Belleville has said all along, "When Belleville and Nutley play, you might just as well toss the

The game last Friday was a 13-7 victory for Belleville, the Bucs' third straight success over their archrivals. The last time a Belleville team had beaten Nutley three straight times was back in the 1950s when gasoline was 15 cents a gallon and Eisenhower and Nixon were president and vice president.