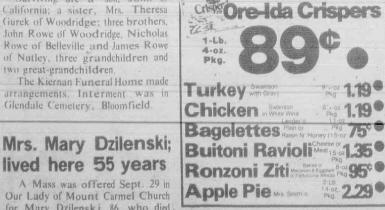

| 12 or 89¢        |
| Hi-Ho Crackers                            | 790              |
| Vanilla Wafers                            | Pkg 899 @        |
| Fudge Sticks Keebler of Fudge Marshmallow | 9-62 <b>99</b> ¢ |

|     | Family Pack Savings                                                              |
|-----|----------------------------------------------------------------------------------|
| Por | k Chops Center Cut Lut 149                                                       |
| Por | k Spareribs 1.39                                                                 |
| Sho | ort Ribs S D A Choce 64 1.79 D Chuck Beef Steak 64 1.99 Chuck Beef Steak 64 1.99 |

Fresh Seafood Buys!

Steak Well Trimmed 15

Club Steak



Red Pack in Purse of Tomatoes 12-02. Fresh Dairy Buys





| Peter Paul of Almond Star Ba Mounds | Joys,              |
|-------------------------------------|--------------------|
| Raisinets for                       | 7's-0z <b>1.79</b> |
| Milky Way or Snicker                | ers pur            |
| Hershey Reese Miniature             | 18-01 9-02 1 EO    |





|