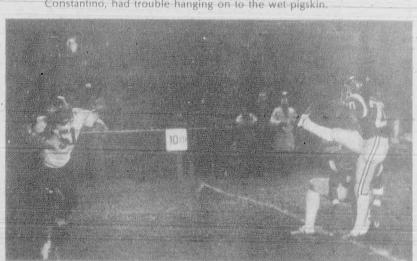

## Friday night victory good omen for '80s

That old Belleville-Nutley football rivalry is as hot as ever. If you were at the game last Friday night, the validity of that statement was

Throughout the years, the Bucs (nee Bellboys) and Maroon Raiders have been involved in some emotional, hard-fought contests that haven't been decided until late in the game. Such was the case Friday. As head coach John Senesky of Belleville has said all along, "When Belleville and Nutley play, you might just as well toss the

The game last Friday was a 13-7 victory for Belleville, the Bucs' third straight success over their archrivals. The last time a Belleville team had beaten Nutley three straight times was back in the 1950s when gasoline was 15 cents a gallon and Eisenhower and Nixon were president and vice president.