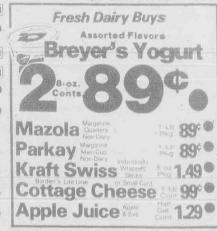

| 12 or 89¢        |
| Hi-Ho Crackers                            | 790              |
| Vanilla Wafers                            | Pkg 899 @        |
| Fudge Sticks Keebler of Fudge Marshmallow | 9-62 <b>99</b> ¢ |

|     | Family Pack Savings                                                              |
|-----|----------------------------------------------------------------------------------|
| Por | k Chops Center Cut Lut 149                                                       |
| Por | k Spareribs 1.39                                                                 |
| Sho | ort Ribs S D A Choce 64 1.79 D Chuck Beef Steak 64 1.99 Chuck Beef Steak 64 1.99 |

Fresh Seafood Buys!

Steak Well Trimmed 15

Club Steak



Red Pack in Purse of Tomatoes 12-02. Fresh Dairy Buys





| Peter Paul of Almond Star Ba Mounds | Joys,              |
|-------------------------------------|--------------------|
| Raisinets for                       | 7's-0z <b>1.79</b> |
| Milky Way or Snicker                | ers pur            |
| Hershey Reese Miniature             | 18-01 9-02 1 EO    |





|