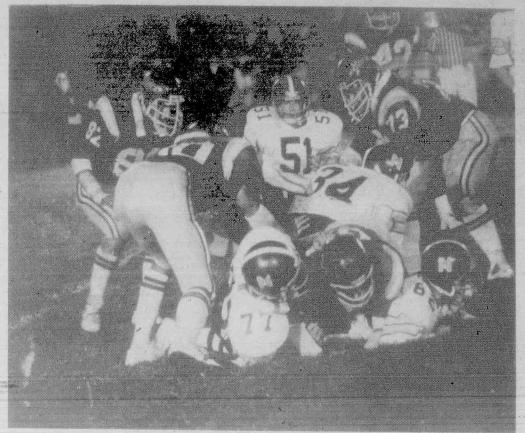

## Friday night victory good omen for '80s

That old Belleville-Nutley football rivalry is as hot as ever. If you were at the game last Friday night, the validity of that statement was

Throughout the years, the Bucs (nee Bellboys) and Maroon Raiders have been involved in some emotional, hard-fought contests that haven't been decided until late in the game. Such was the case Friday. As head coach John Senesky of Belleville has said all along, "When Belleville and Nutley play, you might just as well toss the

The game last Friday was a 13-7 victory for Belleville, the Bucs' third straight success over their archrivals. The last time a Belleville team had beaten Nutley three straight times was back in the 1950s when gasoline was 15 cents a gallon and Eisenhower and Nixon were president and vice president.