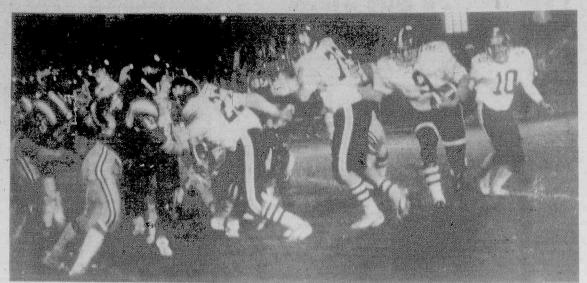

## Friday night victory good omen for '80s

That old Belleville-Nutley football rivalry is as hot as ever. If you were at the game last Friday night, the validity of that statement was

Throughout the years, the Bucs (nee Bellboys) and Maroon Raiders have been involved in some emotional, hard-fought contests that haven't been decided until late in the game. Such was the case Friday. As head coach John Senesky of Belleville has said all along, "When Belleville and Nutley play, you might just as well toss the

The game last Friday was a 13-7 victory for Belleville, the Bucs' third straight success over their archrivals. The last time a Belleville team had beaten Nutley three straight times was back in the 1950s when gasoline was 15 cents a gallon and Eisenhower and Nixon were president and vice president.