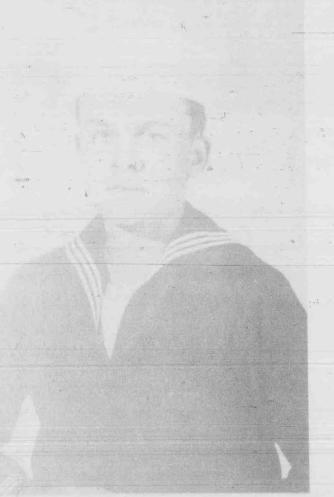

# How we made Bell System Yellow Pages vertising 21% more

More School — Joseph W. Yuknalis III, son of Joseph and Jean Yuknalis 70 apringer Sr., has completed basic training at Great Lakes Naval and Center, Great Lakes, Ilf. He will now start basic electronics one should in San Diego, Calif.