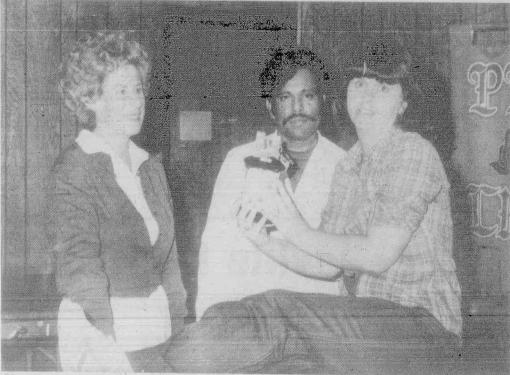

The Kiernan Funeral Home made arrangements. Interment was in East

Local Excellence — W. Lee Stewart (third from left), chairman and president of H&G Industries, Inc. of Belleville, accepts the prestigious Sears "Symbol of Excellence" from Richard Nixon (third from right), representative of the giant merchandiser. Looking on are (l-r) H&G Vice President Stan Elston, Executive Vice President Frank Martin, Treasurer John Gallagher and Vice President Fred Roeder. Sears presents the award annually to only about 5 percent of its 12,000 suppliers. The award is made to companies which display outstanding quality and workmanship as well as reliable service and delivery. H&G has been supplying paint brushes to Sears for 50 years and has been manufacturing painting tools since 1867. The awards ceremony took place at the Forest Hill Field Club in Bloomfield.