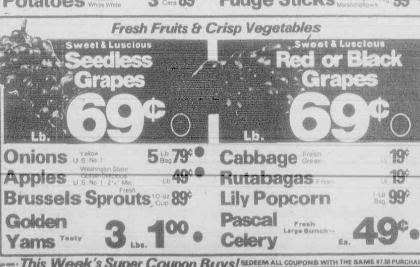

|
|-----|----------------------------------------------------------------------------------|
| Por | k Chops Center Cut Lut 149                                                       |
| Por | k Spareribs 1.39                                                                 |
| Sho | ort Ribs S D A Choce 64 1.79 D Chuck Beef Steak 64 1.99 Chuck Beef Steak 64 1.99 |

Fresh Seafood Buys!

Steak Well Trimmed 15

Club Steak



Red Pack in Purse of Tomatoes 12-02. Fresh Dairy Buys





| Peter Paul of Almond Star Ba Mounds | Joys,              |
|-------------------------------------|--------------------|
| Raisinets for                       | 7's-0z <b>1.79</b> |
| Milky Way or Snicker                | ers pur            |
| Hershey Reese Miniature             | 18-01 9-02 1 EO    |





|